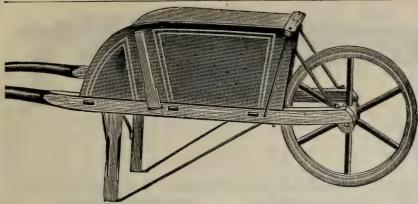

nection is desired. It is necessary only to screw the Snap coupling parts on the old threaded parts already in use and the coupling is complete. All





brass. Price, 25c. each; doz., \$2.75.

# WATERING CANS



Wotherspoon Watering Can

#### FERN OR LOW WATER POT MANURE WATER POT 4 quarts, \$1.50

12 quarts, \$2.75

**HEAVY TIN WATERING CANS** With long spout and removable rose; painted light blue, 2-qt., 50c; 4-qt., 8oc.; 6-qt., \$1.10.

IRON CLAD (or Light Galvanized Iron) WATERING CANS 4 quarts . . . . . \$0.40 16 .55 8 .65 20 . . . . . . . I.40 10 .70

LIGHT TIN WATERING CANS-Painted Green I quart . 2 quarts . . . \$0.30 4 quarts . . . \$0.35



#### RUBBER PLANT **SPRINKLERS**

No. 1 Straight Neck . . . . . \$0.85 No. 2 66 6.6 No. 4 .50 Large Angle Neck. Small

# LAWN SPRINKLERS





Eastern Wheel Barrow

| WHE       | E   | LBAI  | RR    | DWS    | (Fo  | r Farr | n and | Gar | den L | Jse)   |
|-----------|-----|-------|-------|--------|------|--------|-------|-----|-------|--------|
| 1         | No. | Tir   |       | Leng   |      |        | oth.  |     | dth.  | Price. |
| Eastern.  | 4   | 3 i   | nch   | 261/4  | inch | 111/2  | inch  | 27  | inch  | \$4.25 |
| 4.6       | 5   | 3     | 66    | 28 1/2 | 6.6  | 113/4  | "     | 27  | 66    | 4.75   |
| Jacobs.   | 2   | 11/4  | 66    | 24 1/2 | 66   | 11     | 6.6   | 23  | £€ .  | 3.50   |
| 6.6       | 3   | 1 1/2 | **    | 25 1/2 | 4.6  | 12     | 6.6   | 24  | 66    | 4.00   |
| 6.6       | 4   | 2     | **    | 27 1/2 | 5.6  | 14     | 3.3   | 26  | 4.6   | 4.50   |
| Boys      |     | . I . | 6.6   | 213/